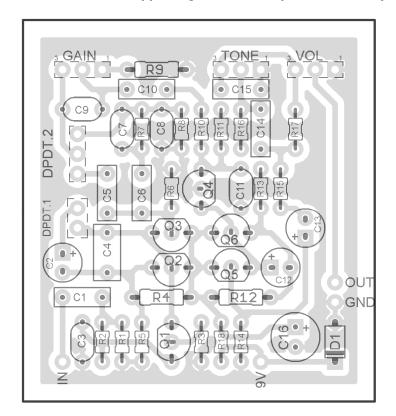

Thanks to Nicholas Harris for supporting the DIY stompbox community!

| R1    | 1M     | C1   | 50n    |
|-------|--------|------|--------|
| R2    | 47k    | C2   | 4u7    |
| R3    | 10k    | C3   | 100pF  |
| R4    | 1M     | C4   | 220n   |
| R5    | 1M     | C5   | 22n    |
| R6    | 4k7    | C6   | 50n    |
| R7    | 470k   | C7   | 470pF  |
| R8    | 200k   | C8   | 200pF  |
| R9    | 22k    | C9   | 100pF  |
| R10   | 470k   | C10  | 50n    |
| R11   | 1M     | C11  | 47pF   |
| R12   | 1M     | C12  | 10uF   |
| R13   | 1M     | C13  | 2u2    |
| R14   | 4k7    | C14  | 33n    |
| R15   | 22k    | C15  | 3n     |
| R16   | 12k    | C16  | 100uF  |
| R17   | 200k   |      |        |
| R18   | 47R    | D1   | 1n4001 |
| DPDT  | On-On  | TONE | 100kB  |
|       |        | VOL  | 100kB  |
| Q1-Q6 | 2N5457 | GAIN | 1MA    |
|       |        |      |        |