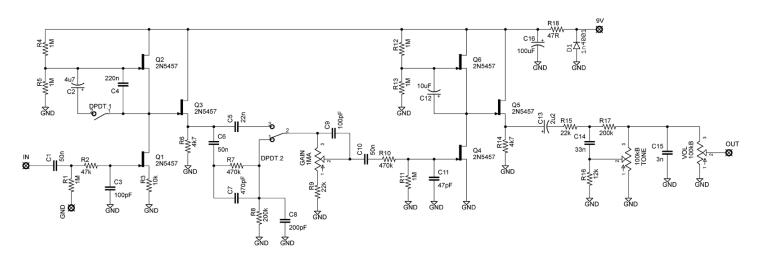

Thanks to Nicholas Harris for supporting the DIY stompbox community!

| R1    | 1M     | C1   | 50n    |
|-------|--------|------|--------|
| R2    | 47k    | C2   | 4u7    |
| R3    | 10k    | C3   | 100pF  |
| R4    | 1M     | C4   | 220n   |
| R5    | 1M     | C5   | 22n    |
| R6    | 4k7    | C6   | 50n    |
| R7    | 470k   | C7   | 470pF  |
| R8    | 200k   | C8   | 200pF  |
| R9    | 22k    | C9   | 100pF  |
| R10   | 470k   | C10  | 50n    |
| R11   | 1M     | C11  | 47pF   |
| R12   | 1M     | C12  | 10uF   |
| R13   | 1M     | C13  | 2u2    |
| R14   | 4k7    | C14  | 33n    |
| R15   | 22k    | C15  | 3n     |
| R16   | 12k    | C16  | 100uF  |
| R17   | 200k   |      |        |
| R18   | 47R    | D1   | 1n4001 |
| DPDT  | On-On  | TONE | 100kB  |
|       |        | VOL  | 100kB  |
| Q1-Q6 | 2N5457 | GAIN | 1MA    |
|       |        |      |        |