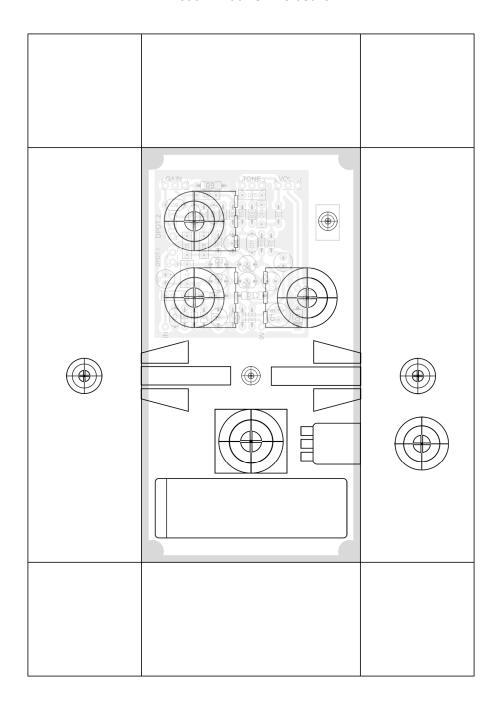

|
| R10   | 470k   | C10  | 50n    |
| R11   | 1M     | C11  | 47pF   |
| R12   | 1M     | C12  | 10uF   |
| R13   | 1M     | C13  | 2u2    |
| R14   | 4k7    | C14  | 33n    |
| R15   | 22k    | C15  | 3n     |
| R16   | 12k    | C16  | 100uF  |
| R17   | 200k   |      |        |
| R18   | 47R    | D1   | 1n4001 |
| DPDT  | On-On  | TONE | 100kB  |
|       |        | VOL  | 100kB  |
| Q1-Q6 | 2N5457 | GAIN | 1MA    |
|       |        |      |        |



## **Notes**

• The 50n and 3n caps can be found here: <a href="http://www.mouser.com/ProductDetail/Xicon/140-PF1H503K/?qs=sGAEpiMZZMvOcEq4GH1AAiiKecv28F%2ffUNb4iJ3adWY%3d">http://www.mouser.com/ProductDetail/Xicon/140-PF2H503K/?qs=sGAEpiMZZMvOcEq4GH1AAp6xkCMmLRF5LNM8XCmxT60%3d</a>

LED wiring not pictured.



## 1590B/1290NS Enclosure