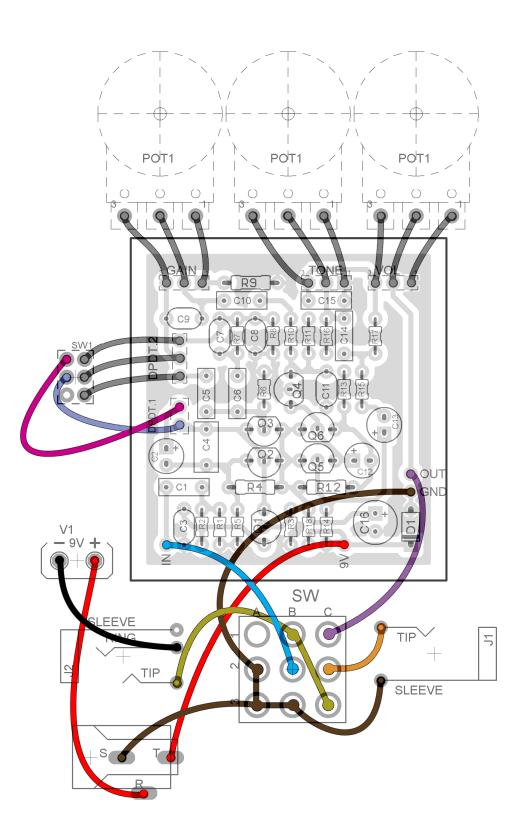

9    | 22k    | C9   | 100pF  |
| R10   | 470k   | C10  | 50n    |
| R11   | 1M     | C11  | 47pF   |
| R12   | 1M     | C12  | 10uF   |
| R13   | 1M     | C13  | 2u2    |
| R14   | 4k7    | C14  | 33n    |
| R15   | 22k    | C15  | 3n     |
| R16   | 12k    | C16  | 100uF  |
| R17   | 200k   |      |        |
| R18   | 47R    | D1   | 1n4001 |
| DPDT  | On-On  | TONE | 100kB  |
|       |        | VOL  | 100kB  |
| Q1-Q6 | 2N5457 | GAIN | 1MA    |
|       |        |      |        |



## **Notes**

• The 50n and 3n caps can be found here: <a href="http://www.mouser.com/ProductDetail/Xicon/140-PF1H503K/?qs=sGAEpiMZZMvOcEq4GH1AAiiKecv28F%2ffUNb4iJ3adWY%3d">http://www.mouser.com/ProductDetail/Xicon/140-PF2H503K/?qs=sGAEpiMZZMvOcEq4GH1AAp6xkCMmLRF5LNM8XCmxT60%3d</a>

LED wiring not pictured.



## 1590B/1290NS Enclosure