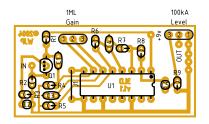

This will allow you to build the 3 Legged Dog project at www.runoffgroove.com.

Other 1M Pot

100k Audio Pot J1 - Jumper

| Parts List<br>Resistors<br>R1 – 8.2k<br>R2 – 1M<br>R3 – 470<br>R4 – 1M | Capacitors<br>C1 – 0.01μF<br>C2 – 10μF<br>C3 – 0.047μF<br>C4 – 0.1μF |
|------------------------------------------------------------------------|----------------------------------------------------------------------|
| R5 – 2.2M                                                              | C5 – 4.7µF                                                           |
| R6 – 220k                                                              |                                                                      |
| R7 – 470k                                                              | Semiconductors                                                       |
| R8 – 1M                                                                | Q1 – J201 FET                                                        |
| R9 – 47k                                                               | U1 – CD4049 IC                                                       |